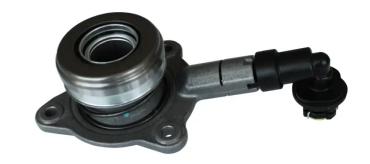

## CENTRAL CLUTCH RELEASE DEVICE E 61 022

## The E 61 022 central clutch release device is synonymous with reliability

Brembo's range of clutch cylinders consists not only of external clutch cylinders but also concentric clutch slave cylinders. The concentric clutch slave cylinder combines the functions of the thrust bearing and of the clutch cylinder in a single part. The clutch is therefore operated directly by the concentric actuator which performs the functions of the clutch cylinder and of the thrust bearing.