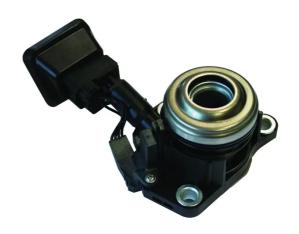

## The E 61 024 central clutch release device is synonymous with reliability

Brembo's range of clutch cylinders consists not only of external clutch cylinders but also concentric clutch slave cylinders. The concentric clutch slave cylinder combines the functions of the thrust bearing and of the clutch cylinder in a single part. The clutch is therefore operated directly by the concentric actuator which performs the functions of the clutch cylinder and of the thrust bearing.