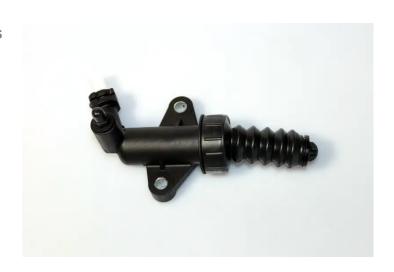

## CLUTCH CYLINDER E 79 005

## The E 79 005 clutch cylinder is synonymous with reliability

Brembo's range of clutch cylinders consists not only of external clutch cylinders but also concentric clutch slave cylinders. The concentric clutch slave cylinder combines the functions of the thrust bearing and of the clutch cylinder in a single part. The clutch is therefore operated directly by the concentric actuator which performs the functions of the clutch cylinder and of the thrust bearing.