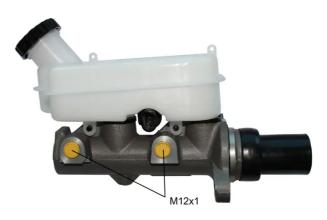

## **Technical specifications**

| 12 X 1 (2)                | Aluminium |
|---------------------------|-----------|
| Threading                 | Material  |
| EAN code<br>8432509666296 | Axle      |