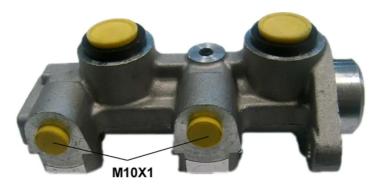

## **Technical specifications**

| EAN code<br>8432509608555 | Axle           | Diameter<br><b>22,2</b> mm |
|---------------------------|----------------|----------------------------|
| Threading                 | Braking system | Material                   |
| <b>10 x 1 (2)</b>         | <b>DELCO</b>   | <b>Aluminium</b>           |