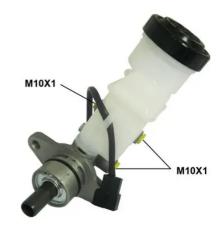

#### **Technical specifications**

| EAN code<br><b>8432509654408</b> | Axle                         | Diameter<br><b>22,2</b> mm |
|----------------------------------|------------------------------|----------------------------|
| Threading<br><b>10 x 1 (3)</b>   | Material<br><b>Aluminium</b> |                            |