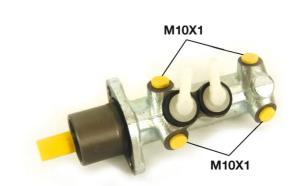

## **Technical specifications**

EAN code
8432509608685

Axle

Diameter
23,81 mm

Threading
Braking system
Material
10 x 1 (4)
Bosch
Cast Iron

**COMPATIBLE VEHICLES** 