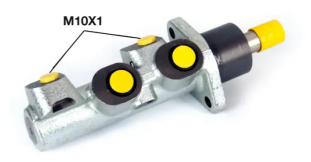

### **Technical specifications**

| EAN code<br>8432509609149 | Axle           | Diameter<br><b>23,81</b> mm |
|---------------------------|----------------|-----------------------------|
| Threading                 | Braking system | Material                    |
| <b>10 x 1 (2)</b>         | <b>Bosch</b>   | <b>Aluminium</b>            |