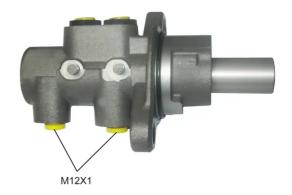

## **Technical specifications**

EAN code Diameter 8432509635681 Axle 22,2 mm

Threading Braking system Material

12 X 1 (2) Bosch Aluminium

**COMPATIBLE VEHICLES** 

FIAT