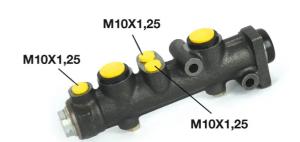

## **Technical specifications**

EAN code 8432509635797

Axle

Diameter

**19,05** mm

Threading

Material

10 x 1,25 (3)