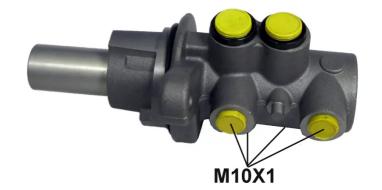

## **Technical specifications**

EAN code Diameter 8432509647653 Axle 23,81 mm

Threading Braking system Material

10 X 1 (4) Bosch Aluminium

**COMPATIBLE VEHICLES** 