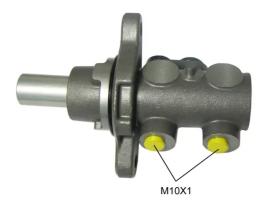

### **Technical specifications**

| EAN code<br><b>8432509658710</b> | Axle           | Diameter<br><b>22,2</b> mm |
|----------------------------------|----------------|----------------------------|
| Threading                        | Braking system | Material                   |
| <b>10 X 1 (2)</b>                | <b>Bosch</b>   | <b>Aluminium</b>           |