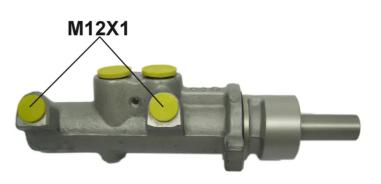

## **Technical specifications**

| EAN code<br><b>8432509660270</b> | Axle                         | Diameter<br><b>23,81</b> mm |
|----------------------------------|------------------------------|-----------------------------|
| Threading<br><b>12 x 1 (2)</b>   | Material<br><b>Aluminium</b> |                             |