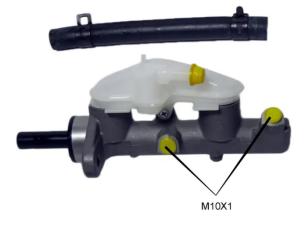

#### **Technical specifications**

| EAN code<br>8432509658772 | Axle           | Diameter<br><b>19,05</b> mm |
|---------------------------|----------------|-----------------------------|
| Threading                 | Braking system | Material                    |
| 10 x 1 (2)                | NISSIN         | <b>Aluminium</b>            |