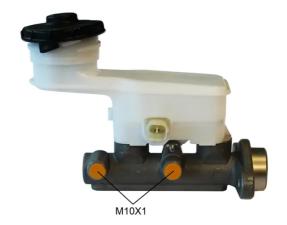

## **Technical specifications**

EAN code Diameter 8432509664698 Axle 20,64 mm

Threading Material 10 x 1 (2),2 10 X 1 Aluminium