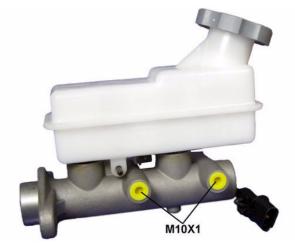

## **Technical specifications**

| EAN code<br><b>8432509654453</b> | Axle                         | Diameter<br><b>25,4</b> mm |
|----------------------------------|------------------------------|----------------------------|
| Threading<br><b>10 x 1 (2)</b>   | Material<br><b>Aluminium</b> |                            |