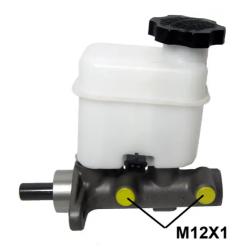

## **Technical specifications**

EAN code Diameter 8432509657379 Axle 26,99 mm

Threading Braking system Material

12 X 1 (2) MANDO Aluminium

**COMPATIBLE VEHICLES** 