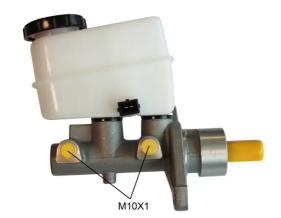

## **Technical specifications**

EAN code **8432509664919** 

Axle

Diameter

**20,64** mm

Threading

Material

10 x 1 (2)