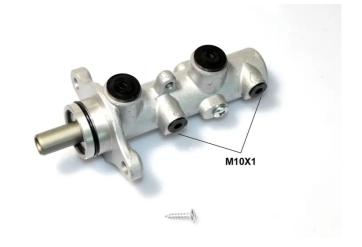

## **Technical specifications**

EAN code

Diameter

Axle 8432509666388

23,8 mm

Threading

Material

10 X 1 (2)