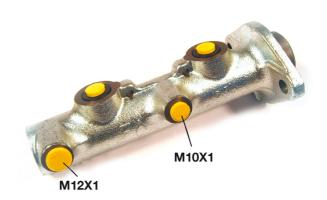

## **Technical specifications**

EAN code
8432509637258

Axle

Diameter
26,99 mm

Threading
10 x 1 (1),12 x 1
(1)

Braking system
TRW

Cast Iron