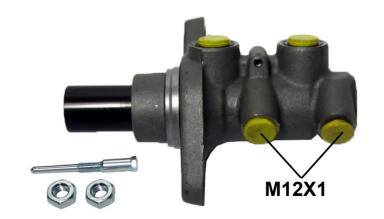

- ✓ OE-equivalent
- Brembo quality
- Safety
- Durability
- ✓ Durability test
- Tightness test
- Burst test

12 x 1 (2)

## **Technical specifications**

EAN code
8432509664537

Axle

Diameter
25,4 mm

Threading

Braking system

Material

**ATE** 