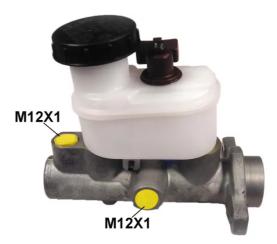

#### **Technical specifications**

| EAN code<br><b>8432509637494</b> | Axle                         | Diameter<br><b>23,81</b> mm |
|----------------------------------|------------------------------|-----------------------------|
| Threading<br><b>12 x 1 (2)</b>   | Material<br><b>Aluminium</b> |                             |