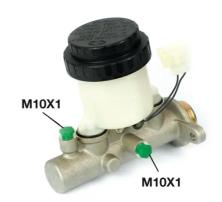

## **Technical specifications**

EAN code
8432509637616

Axle

Diameter
23,81 mm

Threading
Braking system
Material
10 x 1 (2)
NABCO
Aluminium

**COMPATIBLE VEHICLES** 