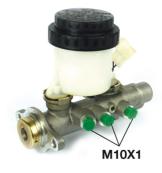

## CLUTCH MASTER CYLINDER M 56 066

The M 56 066 brake master cylinder is synonymous with reliability

For the braking system to work well, all the components of the brake master cylinder must meet the highest standards of quality and strength. All Brembo brake master cylinders are subjected to complete in-line checks which guarantee conformity to the strictest standards.

#### **Technical specifications**

| EAN code<br>8432509637814 | Axle           | Diameter<br><b>23,81</b> mm |
|---------------------------|----------------|-----------------------------|
| Threading                 | Braking system | Material                    |
| <b>12 x 1 (2)</b>         | <b>Bosch</b>   | Aluminium                   |