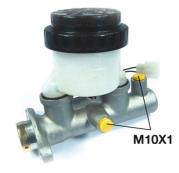

### **Technical specifications**

| EAN code<br><b>8432509637821</b> | Axle           | Diameter<br><b>23,81</b> mm |
|----------------------------------|----------------|-----------------------------|
| Threading                        | Braking system | Material                    |
| <b>10 x 1 (2)</b>                | <b>Bosch</b>   | <b>Aluminium</b>            |