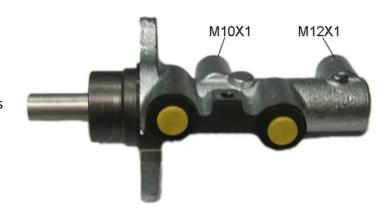

## **Technical specifications**

EAN code
8432509610800

Axle

Diameter
23,81 mm

Threading
10 x 1 (1),12 x 1
(1)

Braking system
TRW

Cast Iron

**COMPATIBLE VEHICLES** 