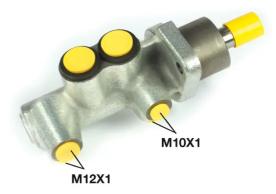

#### **Technical specifications**

| EAN code<br>8432509610978             | Axle                         | Diameter<br><b>22,2</b> mm |
|---------------------------------------|------------------------------|----------------------------|
| Threading<br>10 x 1 (2),12 x 1<br>(2) | Braking system<br><b>ATE</b> | Material<br>Cast Iron      |