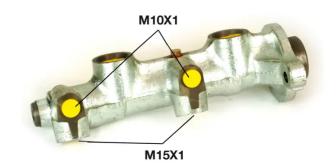

## **Technical specifications**

EAN code
8432509637890

Axle

Diameter
20,64 mm

Threading
15 x 1 (2),10 x 1
(2)

Braking system
DELCO
Cast Iron

**COMPATIBLE VEHICLES** 