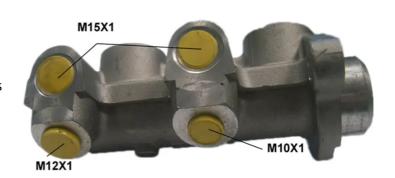

## **Technical specifications**

Threading
10 x 1 (1),12 x 1
(1),15 x 1 (2)

Braking system Material
Aluminium

**COMPATIBLE VEHICLES** 