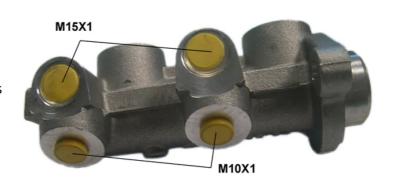

## **Technical specifications**

EAN code Diameter 8432509637968 Axle 20,64 mm

Threading
15 x 1 (2),10 x 1
(2)

Braking system Material
Aluminium

**COMPATIBLE VEHICLES** 