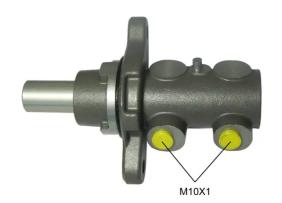

## **Technical specifications**

EAN code Axle Diameter **22,2** mm

Threading Braking system Material

10 X 1 (2) Bosch Aluminium

**COMPATIBLE VEHICLES** 