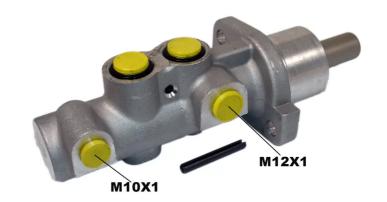

## **Technical specifications**

EAN code
8432509611593

Axle

Diameter
22,2 mm

Threading
10 x 1 (1),12 x 1
(1)

Braking system ATE

Material
Aluminium