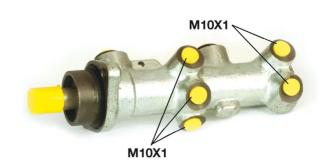

## **Technical specifications**

EAN code
8432509638538

Axle

Diameter
23,81 mm

Threading
Braking system
Material
10 x 1 (5)
Bendix
Cast Iron

**COMPATIBLE VEHICLES** 