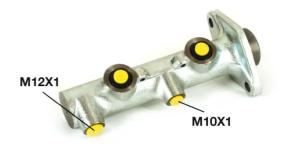

## **Technical specifications**

| EAN code<br><b>8432509611890</b>      | Axle                         | Diameter<br><b>25,4</b> mm |
|---------------------------------------|------------------------------|----------------------------|
| Threading<br>10 x 1 (1),12 x 1<br>(1) | Braking system<br><b>TRW</b> | Material<br>Cast Iron      |