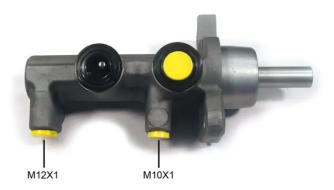

## **Technical specifications**

| EAN code<br>8432509638606             | Axle                    | Diameter<br><b>22,2</b> mm   |
|---------------------------------------|-------------------------|------------------------------|
| Threading<br>12 x 1 (1),10 x 1<br>(1) | Braking system<br>BOSCH | Material<br><b>Aluminium</b> |