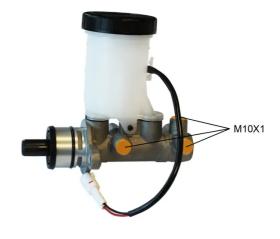

#### **Technical specifications**

| EAN code<br><b>8432509664742</b> | Axle                         | Diameter<br><b>20,64</b> mm |
|----------------------------------|------------------------------|-----------------------------|
| Threading<br>10 x 1 (2),2 10 X 1 | Material<br><b>Aluminium</b> |                             |