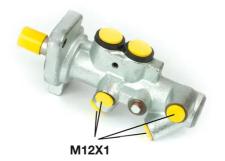

## CLUTCH MASTER CYLINDER M 85 016

## **Technical specifications**

| EAN code      | Axle           | Diameter        |
|---------------|----------------|-----------------|
| 8432509612668 | Axie           | <b>23,81</b> mm |
| Threading     | Braking system | Material        |
| 12 x 1 (4)    | ATE            | Cast Iron       |