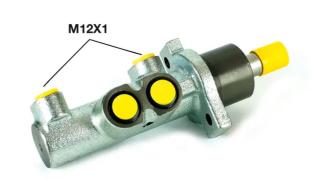

## **Technical specifications**

EAN code
8432509612705

Axle

Diameter
23,81 mm

Threading
Braking system
Material
12 x 1 (2)
Bosch
Aluminium

**COMPATIBLE VEHICLES** 