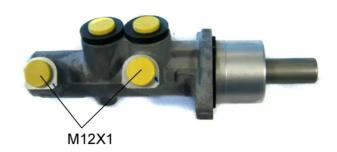

## **Technical specifications**

EAN code
8432509639221

Axle

Diameter
23,81 mm

Threading
Braking system
Material
12 x 1 (2)

TRW

Cast Iron

**COMPATIBLE VEHICLES** 