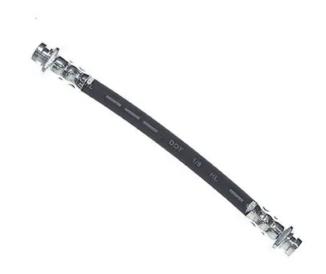

## BRAKE HOSE T 16 028

## The T 16 028 brake hose is synonymous with reliability

Brembo flexible brake hoses are made in Semperit, a material that guarantees superior standards in terms of strength and flexibility. All Brembo pipes are manufactured and tested according to SAE J14014Q / 2010 international standards, which set stringent safety and reliability requirements which the pipes must meet.

## **Technical specifications**

EAN code Axle Length 8432509654958 Rear 185 mm

Threading 1 Threading 2 F10X1 F10X1

**COMPATIBLE VEHICLES** 