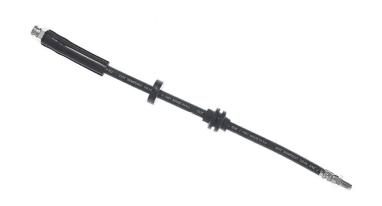

## BRAKE HOSE T 23 209

## The T 23 209 brake hose is synonymous with reliability

Brembo flexible brake hoses are made in Semperit, a material that guarantees superior standards in terms of strength and flexibility. All Brembo pipes are manufactured and tested according to SAE J14014Q / 2010 international standards, which set stringent safety and reliability requirements which the pipes must meet.

## **Technical specifications**

EAN code Axle Length 8432509653425 Front 431 mm

Threading 1 Threading 2 F10X1 M10x1

**COMPATIBLE VEHICLES** 