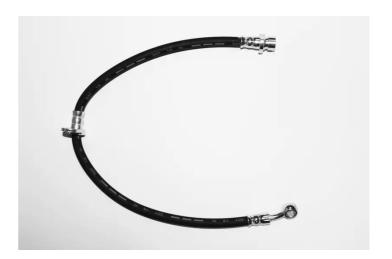

## **BRAKE HOSE** T 28 128

The T 28 128 brake hose is synonymous with reliability

Brembo flexible brake hoses are made in Semperit, a material that guarantees superior standards in terms of strength and flexibility. All Brembo pipes are manufactured and tested according to SAE J14014Q / 2010 international standards, which set stringent safety and reliability requirements which the pipes must meet.

## **Technical specifications**

| EAN code                    | Axle                     | Length        |
|-----------------------------|--------------------------|---------------|
| 8432509659328               | Front                    | <b>560</b> mm |
| Threading 1<br><b>F10X1</b> | Threading 2<br><b>10</b> |               |