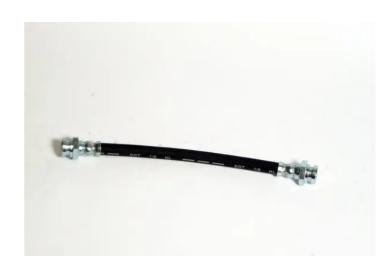

## BRAKE HOSE T 54 026

## The T 54 026 brake hose is synonymous with reliability

Brembo flexible brake hoses are made in Semperit, a material that guarantees superior standards in terms of strength and flexibility. All Brembo pipes are manufactured and tested according to SAE J14014Q / 2010 international standards, which set stringent safety and reliability requirements which the pipes must meet.

## **Technical specifications**

EAN code Axle Length 8432509623688 Front 215 mm

Threading 1 Threading 2 F10X1 F10X1

**COMPATIBLE VEHICLES** 