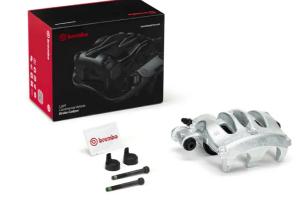

## LCV CALIPERS F BR 049

F BR 049 LCV brake calipers for commercial vehicles.

Brembo's original floating calipers for commercial vehicles are an innovative solution for the most qualified workshops and customers who care deeply about vehicle maintenance and safety. Brembo offers a product with the same technical and quality contents as the original product

## **Technical specifications**

Bracket part Diamet number **F BK 010** 

Diameter

Number of pistons

2

Braking system BREMBO

EAN code 8020584548578

| 🔊 brembo                        | F BR 049 | RIGHT BRAKE CALIPER<br>PF 2x48 FWD | 922.C022.89<br>WEIGHT 5.3 KG |
|---------------------------------|----------|------------------------------------|------------------------------|
|                                 |          |                                    | CAP<br>22.4848.61 - x2       |
| 900<br>2x46/28 55<br>2x46/28 55 |          | 80 <u>0</u><br>99.9                | 95.8774.96 - x2<br>          |