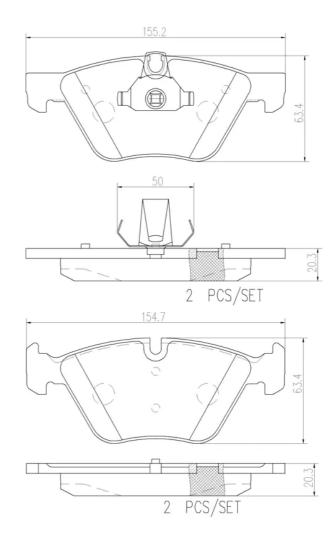

#### **Technical specifications**

Thickness EAN code Axle 8020584087985 Front **20** mm

Width Height Braking system

155 mm **63** mm Teves

Accessories

Wear indicator With accessories WVA number Prepared for wear With anti-squeal 23793,23794 indicator

shim

With piston clip