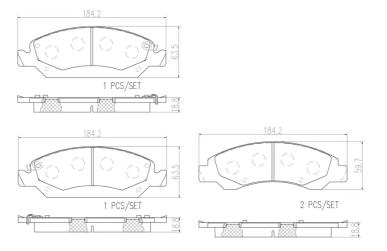

## **Technical specifications**

Thickness EAN code Axle 8020584081587 Front 19 mm

Width Height Braking system

184 mm **60** mm Akebono

Accessories

With accessories Wear indicator WVA number With anti-squeal Acoustic 22982,22983,22984 shim