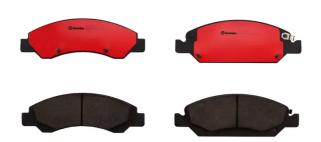

## **BRAKE PAD PRIME CERAMIC** P09015N

## The P09015N NAO brake pad is synonymous with reliability

Brembo NAO brake pads stand out for their ultimate braking comfort, reduced friction wear and low dust mission, which makes for cleaner rims and reduced maintenance requirements. The advanced friction material in keeping with the strictest environmental standards is the main distinguishing feature of NAO compounds.

- Brembo quality
- Safety
- Comfort
- Durability
- Dust reduction
- With accessories