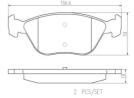

## **Technical specifications**

| EAN code             | Axle         | Thickness      |
|----------------------|--------------|----------------|
| <b>8020584113554</b> | <b>Front</b> | <b>19</b> mm   |
| Width                | Height       | Braking system |
| <b>155</b> mm        | <b>59</b> mm | <b>Teves</b>   |
|                      |              |                |

Wear indicator Electric

WVA number 21637,23222,24067 Accessories With accessories With anti-squeal shim With piston clip

**COMPATIBLE VEHICLES** 