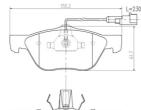

## **Technical specifications**

| EAN code             | Axle         | Thickness      |
|----------------------|--------------|----------------|
| <b>8020584113554</b> | <b>Front</b> | <b>19</b> mm   |
| Width                | Height       | Braking system |
| <b>155</b> mm        | <b>59</b> mm | <b>Teves</b>   |
|                      |              |                |

Wear indicator Electric

WVA number 21637,23222,24067 Accessories With accessories With anti-squeal shim With piston clip

**COMPATIBLE VEHICLES** 