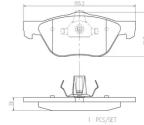

## **Technical specifications**

| EAN code             | Axle         | Thickness      |
|----------------------|--------------|----------------|
| <b>8020584113554</b> | <b>Front</b> | <b>19</b> mm   |
| Width                | Height       | Braking system |
| <b>155</b> mm        | <b>59</b> mm | <b>Teves</b>   |
|                      |              |                |

Wear indicator Electric

WVA number 21637,23222,24067 Accessories With accessories With anti-squeal shim With piston clip

**COMPATIBLE VEHICLES** 