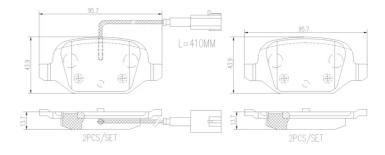

## **Technical specifications**

| EAN code                          | Axle                      | Thickness                               |
|-----------------------------------|---------------------------|-----------------------------------------|
| 8020584116913                     | Rear                      | <b>14</b> mm                            |
|                                   |                           |                                         |
| Width                             | Height                    | Braking system                          |
| <b>96</b> mm                      | <b>44</b> mm              | TRW                                     |
|                                   |                           |                                         |
| Wear indicator<br><b>Electric</b> | WVA number<br>23601,25347 | Accessories<br>With anti-squeal<br>shim |