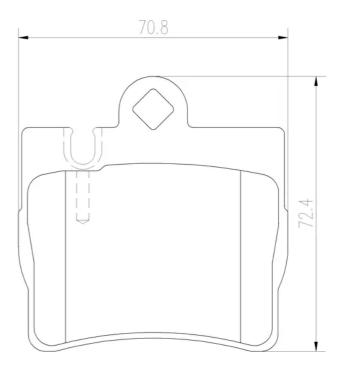

## **Technical specifications**

Prepared for wear

indicator

| EAN code             | Axle         | Thickness      |
|----------------------|--------------|----------------|
| <b>8020584080764</b> | <b>Rear</b>  | <b>16</b> mm   |
| Width                | Height       | Braking system |
| <b>71</b> mm         | <b>72</b> mm | <b>Teves</b>   |
| Wear indicator       | WVA number   | Accessories    |

WVA number

23078

Accessories With anti-squeal shim

**COMPATIBLE VEHICLES** 