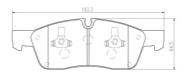

### **Technical specifications**

| EAN code                                         | Axle                             | Thickness                                                    |
|--------------------------------------------------|----------------------------------|--------------------------------------------------------------|
| 8020584131558                                    | Front                            | <b>19</b> mm                                                 |
| Width                                            | Height                           | Braking sy                                                   |
| <b>193</b> mm                                    | <b>64</b> mm                     | <b>Teves</b>                                                 |
| Wear indicator<br>Prepared for wear<br>indicator | WVA number<br><b>25192,25500</b> | Accessorie<br>With acces<br>With anti-<br>shim<br>With pisto |

| <b>19</b> mm            |        |
|-------------------------|--------|
| Braking<br><b>Teves</b> | system |

#### essories h accessories h anti-squeal n h piston clip