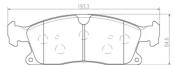

### **Technical specifications**

| EAN code                                         | Axle                             | Thickness                                                    |
|--------------------------------------------------|----------------------------------|--------------------------------------------------------------|
| 8020584131558                                    | Front                            | <b>19</b> mm                                                 |
| Width                                            | Height                           | Braking sy                                                   |
| <b>193</b> mm                                    | <b>64</b> mm                     | <b>Teves</b>                                                 |
| Wear indicator<br>Prepared for wear<br>indicator | WVA number<br><b>25192,25500</b> | Accessorie<br>With acces<br>With anti-<br>shim<br>With pisto |

| <b>19</b> mm            |        |
|-------------------------|--------|
| Braking<br><b>Teves</b> | system |

#### essories h accessories h anti-squeal n h piston clip